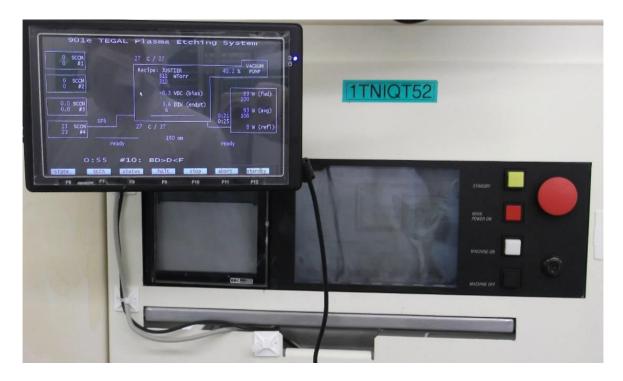

## **PTW ASIA PTE LTD**

| TEGAL 901           |                |
|---------------------|----------------|
| Manufacturer        | TEGAL          |
| Model               | 901            |
| Description         |                |
| Other information   |                |
| Year of manufacture |                |
| Serial number       |                |
| Site size           | 150mm (6 inch) |
| Condition           | good           |
| Number of Units     |                |
| Product description |                |
| Included            |                |